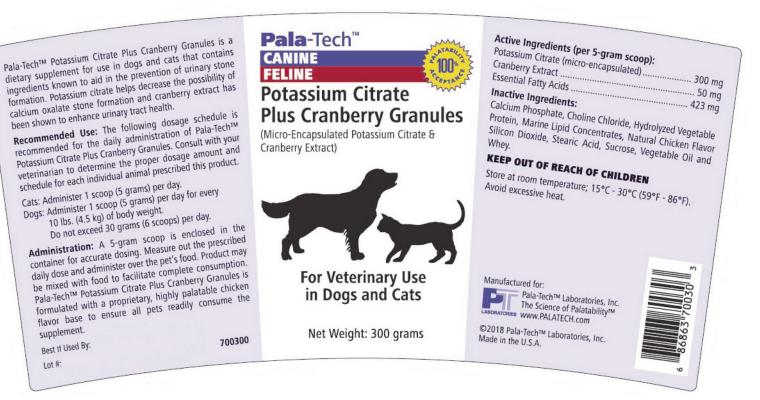

# **Potassium Citrate Plus Cranberry** Granules

**CANINE FELINE** 

(Micro-Encapsulated Potassium Citrate & Cranberry Extract)

- Industry-only formulation to effectively manage urinary tract health in dogs and cats.
- Formulation includes high dosage levels of **potassium citrate to prevent the formation** of calcium oxalate stones in the bladder.
  - Increasing the citrate levels in the urine results in the calcium binding with the citrate instead of to oxalate, which is a desirable event, since calcium citrate tends to stay dissolved whereas calcium oxalate tends to precipitate out as a mineral deposit (i.e. stones).
- Supplemental potassium will increase urine alkalinity, which will further inhibit stone formation.
- Includes cranberry extract, which has been shown to enhance urinary tract health.
  - Cranberry extract provides many health benefits for the urinary tract, but it will not acidify the urine pH.
- Safe and effective supplement for long term use. Highly palatable and more affordable than prescription diets.
- Contains essential fatty acids to improve the pet's skin and hair coat.
- **Granule dosage form** is easily sprinkled on or mixed with food.
  - Convenient for pet owners to administer. Improves client compliance for daily dosing.
  - Easy to adjust dosage, if necessary, to deliver the accurate dose.
  - Granules are formulated and blended thoroughly to ensure the active ingredients are evenly distributed.

Specially formulated to deliver these key ingredients for maximum clinical benefit. Each 5 gram scoop delivers: Potassium Citrate – 300 mg Cranberry Extract - 50 mg Essential Fatty Acids – 423 mg

- Active ingredients are micro-encapsulated to improve palatability and enhance product stability.
- Formulated with a proprietary, highly palatable natural chicken flavor. • Dogs and cats will readily consume the complete dose of this supplement, improving clinical results and client satisfaction.
- Recommended dosage schedule:
  - Cats: Administer 1 scoop (5 grams) per day.
  - Dogs: Administer 1 scoop (5 grams) per day for every 10 lbs. body weight. Do not exceed 30 grams per day.