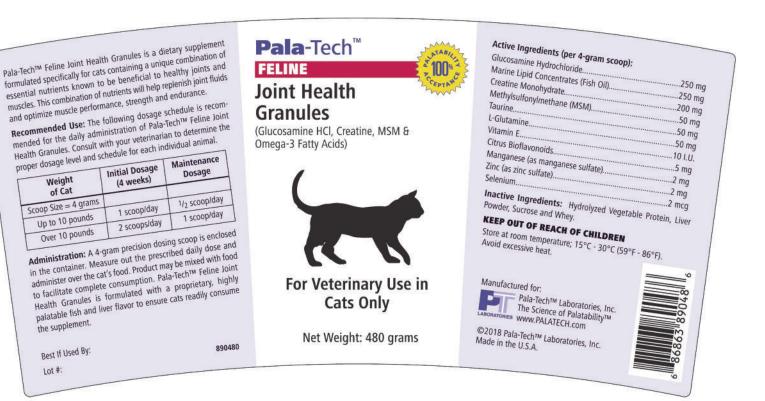

# Joint Health Granules

(Glucosamine HCl, Creatine & MSM)

Musculoskeletal supplement formulated specifically for cats containing glucosamine hydrochloride, creatine monohydrate, methylsulfonylmethane (MSM) and other beneficial nutrients.

#### Specially formulated to deliver the highest levels of these key nutrients.

Each 4 gram scoop delivers: Glucosamine hydrochloride – 250 mg Creatine monohydrate – 200 mg MSM – 50 mg

Omega-3 Fatty Acids – 85 mg L-Glutamine – 50 mg Taurine – 50 mg

#### Simple dosage schedule:

| Weight of Cat          | Initial Dosage (4 weeks) | Maintenance Dosage |
|------------------------|--------------------------|--------------------|
| (Scoop Size = 4 grams) |                          |                    |
| Up to 10 pounds        | 1 scoop/day              | 1/2 scoop/day      |
| Over 10 pounds         | 2 scoops/day             | 1 scoop/day        |

#### 100% Palatability Acceptance.

- Pala-Tech guarantees cats will readily consume this product. If your client's cat does not like the taste of this product, simply contact your authorized Pala-Tech Veterinary Distributor for replacement product.
- Professionally packaged in an easy-to-open, user-friendly 480 gram container (includes 4 gram precision dosing scoop).
  - Contains 120 doses/container.
  - An 8-month supply for an average size cat at the maintenance dose.