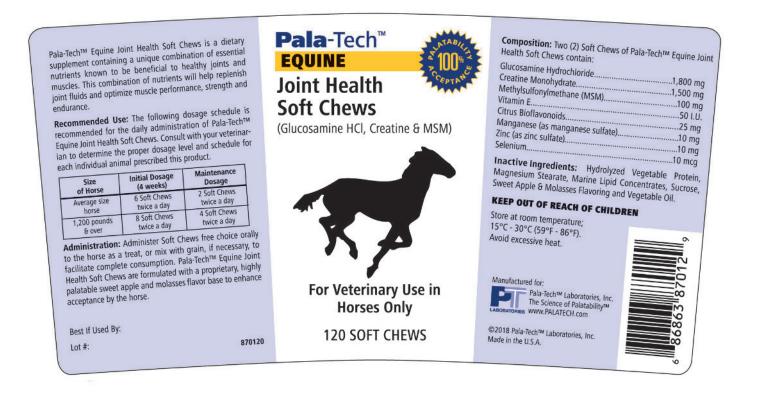

## **Joint Health Soft Chews**

(Glucosamine HCl, Creatine & MSM)

Formulated to deliver high levels of these essential nutrients. The following dosage levels of these nutrients are delivered per two (2) Soft Chews:

- Glucosamine hydrochloride 1,800 mg
- Creatine monohydrate 1,500 mg
- MSM 100 mg

#### Easy to follow dosage schedule:

| Horse Size         | Initial Dosage (4 weeks) | Maintenance Dosage       |
|--------------------|--------------------------|--------------------------|
| Average Size Horse | 6 Soft Chews twice a day | 2 Soft Chews twice a day |
| > 1,200 pounds     | 8 Soft Chews twice a day | 4 Soft Chews twice a day |

Professionally packaged in an easy-to open, user-friendly container.

• Contains 120 Soft Chews/container

(30 days of therapy at the maintenance dose for an average size horse).

Alternative dosage form…Pala-Tech™ Equine Joint Health **Granules**…also available.