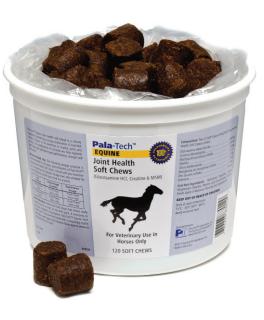

## **Joint Health Soft Chews**

(Glucosamine HCl, Creatine & MSM)

Professionally packaged in an easy-to open, user-friendly container.

• Contains 120 Soft Chews/container

(30 days of therapy at the maintenance dose for an average size horse).

Alternative dosage form…Pala-Tech™ Equine Joint Health **Granules**…also available.

Made in the U.S.A.