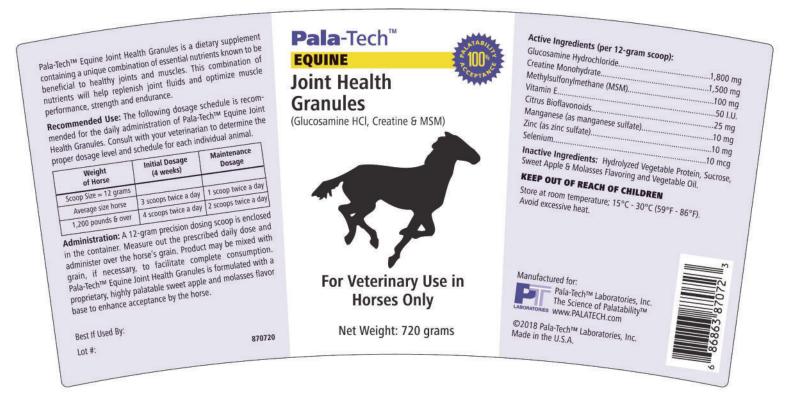

## **Joint Health Granules**

(Glucosamine HCl, Creatine & MSM)

- A comprehensive musculoskeletal supplement containing glucosamine hydrochloride, creatine monohydrate and methylsulfonylmethane (MSM) for use in horses.
  - Complete supplement providing the essential nutrients known to be **beneficial to maintain** healthy joints and muscles.
  - Will help replenish joint fluids and optimize muscle support, strength, performance and endurance.

Specifically formulated to deliver high levels of these essential nutrients. Each 12 gram scoop delivers:

- Glucosamine hydrochloride 1,800 mg
- Creatine monohydrate 1,500 mg
- MSM 100 mg

Easy to follow dosage schedule:

| Horse Size         | Initial Dosage (4 weeks) | Maintenance Dosage |
|--------------------|--------------------------|--------------------|
| (12 gram scoop)    |                          |                    |
| Average Size Horse | 3 scoops BID             | 1 scoop BID        |
| > 1,200 pounds     | 4 scoops BID             | 2 scoops BID       |

Professionally labeled for veterinary use and available in your choice of two package sizes (includes 12 gram precision dosing scoop):

- 720 gram container.
- Easy-to-open, user-friendly container.
- Provides 30 days of therapy at maintenance dose for an average size horse.
- 10 lb. pail with metal handle.
- Contains 4,540 grams, which provides 189 days of therapy at maintenance dose.