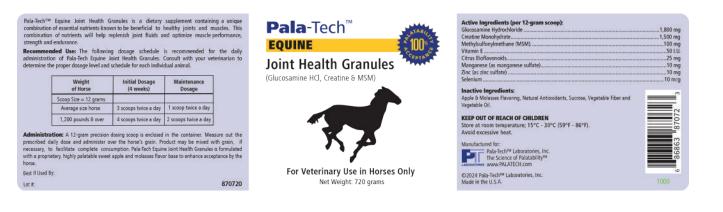

# EQUINE

## **Joint Health Granules**

(Glucosamine HCl, Creatine & MSM)

- A <u>comprehensive musculoskeletal supplement</u> containing glucosamine hydrochloride, creatine monohydrate and methylsulfonylmethane (MSM) for use in horses.
- Complete supplement providing the essential nutrients known to be **beneficial to maintain** healthy joints and muscles.
- Will help replenish joint fluids and optimize muscle support, strength, performance and endurance.
- ▶ Granule dosage form easily sprinkled on or mixed with the horse's feed.
  - Easy for the client to administer daily.
  - Able to adjust dosage quickly, if necessary maximum flexibility.
  - Enhances client compliance for dosing and following the veterinarian prescribed dosage schedule. Improved clinical results and client satisfaction.
- > Very palatable. Horses readily consume this supplement.
  - Formulated with a proprietary, **highly palatable sweet apple and molasses flavor** base horses love to eat, eliminating waste and saving money.
  - Ensures consumption of the complete dose generating better clinical results.
- > Specifically formulated to deliver high levels of these essential nutrients.

Each 12 gram scoop delivers:

- Glucosamine hydrochloride 1,800 mg
- Creatine monohydrate 1,500 mg
- MSM 100 mg
- Easy to follow dosage schedule:

| Horse Size         | Initial Dosage (4 weeks) | Maintenance Dosage |
|--------------------|--------------------------|--------------------|
| (12 gram scoop)    |                          |                    |
| Average Size Horse | 3 scoops BID             | 1 scoop BID        |
| > 1,200 pounds     | 4 scoops BID             | 2 scoops BID       |

Professionally labeled for veterinary use and available in your choice of two package sizes (includes 12 gram precision dosing scoop):

- 720 gram container.
  - Easy-to-open, user-friendly container.
  - Provides 30 days of therapy at the maintenance dose for an average size horse.
- 10 lb. pail with metal handle.
  - Contains 4,540 grams, providing 189 days of therapy at the maintenance dose.
- Alternative dosage forms... Pala-Tech™ Equine Joint Health **Soft Chews** and Pala-Tech™ Joint Health **Powder**...also available.