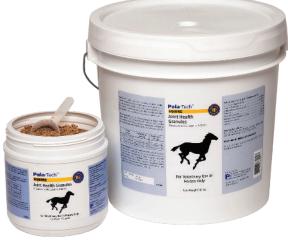

Professionally labeled for veterinary use and available in your choice of two package sizes (includes 12 gram precision dosing scoop):

- 720 gram container.
  - Easy-to-open, user-friendly container.
  - Provides 30 days of therapy at the maintenance dose for an average size horse.
- 10 lb. pail with metal handle.
  - Contains 4,540 grams, providing 189 days of therapy at the maintenance dose.
- Alternative dosage forms... Pala-Tech™ Equine Joint Health **Soft Chews** and Pala-Tech™ Joint Health **Powder**...also available.