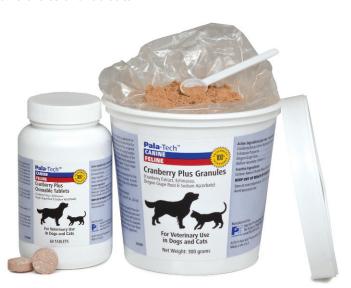

## **Cranberry Plus Chewable Tablets Cranberry Plus Granules**

(Cranberry Extract, Echinacea, Oregon Grape Root & Sodium Ascorbate)

- Natural dietary supplement formulated specifically for the maintenance and support of a healthy urinary tract in dogs and cats. Includes the following key ingredients:
  - Cranberry Extract: Works by minimizing the bacterial colonization of the bladder mucosa.
    - Sourced from the American Cranberry (Vaccinium macrocarpon).
    - Contains "proanthocyanidins" ("PAC's") that work to stop pathogenic bacteria from attaching to the inner lining of the bladder wall, thus allowing these bacteria to be flushed out in the urine.
  - **Echinacea:** Helps to support the pet's bacterial resistance and boosts the animal's immune system.
  - **Oregon Grape Root:** Contains the alkaloid berberine, known as an anti-bacterial and anti-inflammatory compound. Beneficial and effective anti-oxidant.
  - Sodium Ascorbate:

    (Vitamin C)

     Sodium Ascorbate:

    (Vitamin C)

     Beneficial in boosting the pet's immune system to improve resistance to infection.
- Palatable dosage forms will simplify daily dosing.
  - Flavored with a highly palatable, natural chicken liver flavor dogs and cats love to eat.
  - Improved dosing compliance generates better clinical results and improved client satisfaction.
  - Supported by Pala-Tech's 100% Palatability Acceptance guarantee.
- Each dosage form delivers the following amount of these key ingredients for maximum clinical benefit:
  - Cranberry Extract 210 mg (Delivers 2X more cranberry extract than competitive brands for greater potency.)
  - Echinacea 105 mg
  - Oregon Grape Root 34 mg
  - Sodium Ascorbate 34 mg
- Choice of dosage forms for use in dogs and cats:
  - Palatable, chewable tablets
    - Tablets are bilaterally scored for accurate dosing.
    - Ingredients are evenly distributed throughout the tablet.
  - · Palatable, flavored granules
    - Ideal dosage form for use in cats.
- Recommended dosage schedule:
  - Tablets: Administer 1 tablet per 45 lbs. (20 kg) body weight daily.
  - Granules: Administer 2 scoops per 45 lbs. (20 kg) body weight daily. For best results during UTI occurrence, administer the recommended dose every 12 hours. Does not interfere with the veterinarian's choice of antibiotics.
- ▶ 100% Palatability Acceptance.
  - Pala-Tech guarantees pets will readily consume this product. If your client's dog or cat does not like the taste of this product, simply contact your authorized Pala-Tech Veterinary Distributor for replacement product.
- Professionally packaged and labeled for veterinary use only.
  - Chewable Tablets: 60 tablets/bottle.
  - Granules: 300 grams/container (400 full scoops). Includes precision dosing scoop.

210300 Best If Used By: Lot #:

Net Weight: 300 grams

Pala-Tech™ Laboratories, Inc. The Science of Palatability™