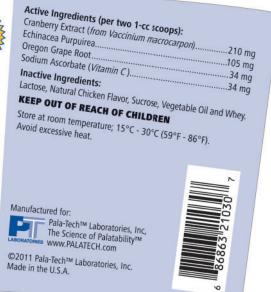

## **Cranberry Plus Chewable Tablets Cranberry Plus Granules**

(Cranberry Extract, Echinacea, Oregon Grape Root & Sodium Ascorbate)

- Natural dietary supplement formulated specifically for the maintenance and support of a healthy urinary tract in dogs and cats. Includes the following key ingredients:
  - Cranberry Extract: Works by minimizing the bacterial colonization of the bladder mucosa.
    - Sourced from the American Cranberry (Vaccinium macrocarpon).
    - Contains "proanthocyanidins" ("PAC's") that work to stop pathogenic bacteria from attaching to the inner lining of the bladder wall, thus allowing these bacteria to be flushed out in the urine.
  - **Echinacea:** Helps to support the pet's bacterial resistance and boosts the animal's immune system.
  - **Oregon Grape Root:** Contains the alkaloid berberine, known as an anti-bacterial and anti-inflammatory compound. Beneficial and effective anti-oxidant.
  - Sodium Ascorbate:

    (Vitamin C)

     Sodium Ascorbate:

    (Vitamin C)

     Beneficial in boosting the pet's immune system to improve resistance to infection.
- Palatable dosage forms will simplify daily dosing.
  - Flavored with a highly palatable, natural chicken liver flavor dogs and cats love to eat.
  - Improved dosing compliance generates better clinical results and improved client satisfaction.
  - Supported by Pala-Tech's 100% Palatability Acceptance guarantee.
- Each dosage form delivers the following amount of these key ingredients for maximum clinical benefit:
  - Cranberry Extract 210 mg (Delivers 2X more cranberry extract than competitive brands for greater potency.)
  - Echinacea 105 mg
  - Oregon Grape Root 34 mg
  - Sodium Ascorbate 34 mg
- Choice of dosage forms for use in dogs and cats:
  - Palatable, chewable tablets
    - Tablets are bilaterally scored for accurate dosing.
    - Ingredients are evenly distributed throughout the tablet.
  - · Palatable, flavored granules
    - Ideal dosage form for use in cats.
- Recommended dosage schedule:
  - Tablets: Administer 1 tablet per 45 lbs. (20 kg) body weight daily.
  - Granules: Administer 2 scoops per 45 lbs. (20 kg) body weight daily. For best results during UTI occurrence, administer the recommended dose every 12 hours. Does not interfere with the veterinarian's choice of antibiotics.
- ▶ 100% Palatability Acceptance.
  - Pala-Tech guarantees pets will readily consume this product. If your client's dog or cat does not like the taste of this product, simply contact your authorized Pala-Tech Veterinary Distributor for replacement product.
- Professionally packaged and labeled for veterinary use only.
  - Chewable Tablets: 60 tablets/bottle.
  - Granules: 300 grams/container (400 full scoops). Includes precision dosing scoop.