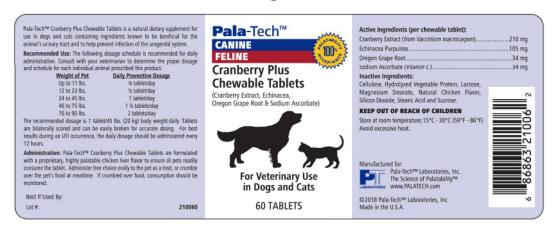

## **Cranberry Plus Chewable Tablets Cranberry Plus Granules**

(Cranberry Extract, Echinacea, Oregon Grape Root & Sodium Ascorbate)

- Natural dietary supplement formulated specifically for the maintenance and support of a healthy urinary tract in dogs and cats. Includes the following key ingredients:
  - Cranberry Extract: Works by minimizing the bacterial colonization of the bladder mucosa.
    - Sourced from the American Cranberry (Vaccinium macrocarpon).
    - Contains "proanthocyanidins" ("PAC's") that work to stop pathogenic bacteria from attaching to the inner lining of the bladder wall, thus allowing these bacteria to be flushed out in the urine.
  - **Echinacea:** Helps to support the pet's bacterial resistance and boosts the animal's immune system.
  - **Oregon Grape Root:** Contains the alkaloid berberine, known as an anti-bacterial and anti-inflammatory compound. Beneficial and effective anti-oxidant.
  - Sodium Ascorbate:

    (Vitamin C)

     Sodium Ascorbate:

    (Vitamin C)

     Beneficial in boosting the pet's immune system to improve resistance to infection.
- Palatable dosage forms will simplify daily dosing.
  - Flavored with a highly palatable, natural chicken liver flavor dogs and cats love to eat.
  - Improved dosing compliance generates better clinical results and improved client satisfaction.
  - Supported by Pala-Tech's 100% Palatability Acceptance guarantee.
- Each dosage form delivers the following amount of these key ingredients for maximum clinical benefit:
  - Cranberry Extract 210 mg (Delivers 2X more cranberry extract than competitive brands for greater potency.)
  - Echinacea 105 mg
  - Oregon Grape Root 34 mg
  - Sodium Ascorbate 34 mg
- Choice of dosage forms for use in dogs and cats:
  - Palatable, chewable tablets
    - Tablets are bilaterally scored for accurate dosing.
    - Ingredients are evenly distributed throughout the tablet.
  - · Palatable, flavored granules
    - Ideal dosage form for use in cats.
- Recommended dosage schedule:
  - Tablets: Administer 1 tablet per 45 lbs. (20 kg) body weight daily.
  - Granules: Administer 2 scoops per 45 lbs. (20 kg) body weight daily. For best results during UTI occurrence, administer the recommended dose every 12 hours. Does not interfere with the veterinarian's choice of antibiotics.
- ▶ 100% Palatability Acceptance.
  - Pala-Tech guarantees pets will readily consume this product. If your client's dog or cat does not like the taste of this product, simply contact your authorized Pala-Tech Veterinary Distributor for replacement product.
- Professionally packaged and labeled for veterinary use only.
  - Chewable Tablets: 60 tablets/bottle.
  - Granules: 300 grams/container (400 full scoops). Includes precision dosing scoop.