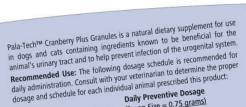

(Scoop Size = 0.75 grams) Weight of Pet 1/2 scoop/day Up to 11 lbs. 1 scoop/day 12 to 23 lbs. 2 scoops/day 24 to 45 lbs. 3 scoops/day 46 to 75 lbs. 4 scoops/day The recommended dosage is 2 scoops (1.5 grams)/45 lbs. (20 kg) body weight daily. For best results during an UTI occurrence, the daily dosage

should be administered every 12 hours. Administration: A 1-cc precision dosing scoop is included to measure out the prescribed daily dose and administer over the pet's food. Product may be mixed with food to facilitate complete consumption. Pala-Tech<sup>M</sup> Cranberry Plus Granules is formulated with a proprietary, highly palatable chicken liver flavor to ensure all pets readily consume supplement.