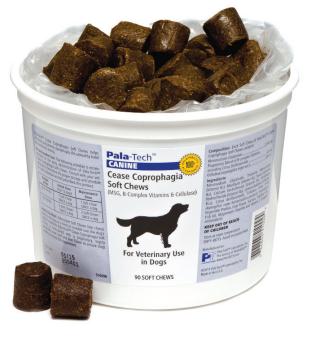

# **Cease Coprophagia Soft Chews**

(MSG, B-Complex Vitamins & Cellulase)

- Industry-first formulation containing the key ingredients to eliminate and prevent coprophagia, the unhealthy habit of stool (feces) eating by puppies and adult dogs:
  - **Monosodium Glutamate (MSG):** Will make the dog's feces taste bad discouraging the dog from eating their own stool.
  - **B-Complex Vitamins:** A deficiency of B-vitamins has been associated with coprophagia in pets, so this supplement is formulated to include the entire range of B-complex vitamins.
  - **Cellulase** (*aspergillus niger var.*): Digestive enzyme to assist in the breakdown of cellulose and glucans in the fiber component of the dog's diet.

#### 100% Palatability Acceptance Guarantee.

- Pala-Tech guarantees dogs will readily consume this supplement. If your client's dog does not like the taste of this product, simply contact your authorized Pala-Tech Veterinary Distributor for replacement product.
- Professionally packaged in an easy-to-open, user-friendly container.
  Contains 90 Soft Chews/container.
- Alternative dosage form…Pala-Tech™ Cease Coprophagia Granules… also available for use in dogs and cats.