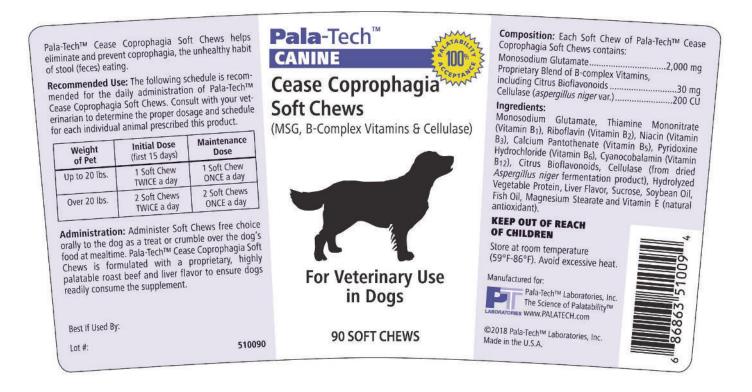

# **Cease Coprophagia Soft Chews**

(MSG, B-Complex Vitamins & Cellulase)

- Industry-first formulation containing the key ingredients to eliminate and prevent coprophagia, the unhealthy habit of stool (feces) eating by puppies and adult dogs:
  - **Monosodium Glutamate (MSG):** Will make the dog's feces taste bad discouraging the dog from eating their own stool.
  - **B-Complex Vitamins:** A deficiency of B-vitamins has been associated with coprophagia in pets, so this supplement is formulated to include the entire range of B-complex vitamins.
  - **Cellulase** (*aspergillus niger var.*): Digestive enzyme to assist in the breakdown of cellulose and glucans in the fiber component of the dog's diet.

• Improves dosing compliance generating better clinical results.

Easy to follow dosing schedule:

| Weight of Dog | Initial Dose (first 15 days) | Maintenance Dose        |
|---------------|------------------------------|-------------------------|
| Up to 20 lbs. | 1 Soft Chew TWICE a day      | 1 Soft Chew ONCE a day  |
| Over 20 lbs.  | 2 Soft Chews TWICE a day     | 2 Soft Chews ONCE a day |

#### 100% Palatability Acceptance Guarantee.

- Pala-Tech guarantees dogs will readily consume this supplement. If your client's dog does not like the taste of this product, simply contact your authorized Pala-Tech Veterinary Distributor for replacement product.
- Professionally packaged in an easy-to-open, user-friendly container.
  Contains 90 Soft Chews/container.
- Alternative dosage form…Pala-Tech™ Cease Coprophagia Granules… also available for use in dogs and cats.