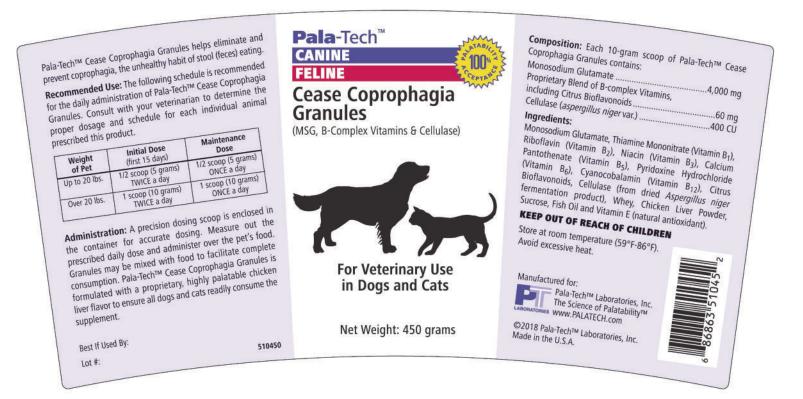

# **Cease Coprophagia Granules**

(MSG, B-Complex Vitamins & Cellulase)

- Industry-first formulation containing the key ingredients to eliminate and prevent coprophagia, the unhealthy habit of stool (feces) eating by dogs and cats:
  - Monosodium Glutamate (MSG): Will make the pet's feces taste bad discouraging the pet from eating their own stool.
  - B-Complex Vitamins: A deficiency of B-vitamins has been associated with coprophagia in pets, so this supplement is formulated to include the entire range of B-complex vitamins.
  - Cellulase (aspergillus niger var.): Digestive enzyme to assist in the breakdown of cellulose and glucans in the fiber component of the pet's diet.

#### Simple dosage schedule:

| Weight of Animal | Initial Dose (first 15 days)    | Maintenance Dose               |
|------------------|---------------------------------|--------------------------------|
| Up to 20 lbs.    | 1/2 scoop (5 grams) TWICE a day | 1/2 scoop (5 grams) ONCE a day |
| Over 20 lbs.     | 1 scoop (10 grams) TWICE a day  | 1 scoop (10 grams) ONCE a day  |