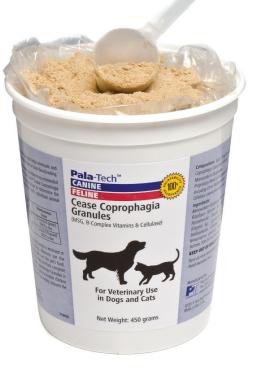

# **Cease Coprophagia Granules**

(MSG, B-Complex Vitamins & Cellulase)

- Industry-first formulation containing the key ingredients to eliminate and prevent coprophagia, the unhealthy habit of stool (feces) eating by dogs and cats:
  - Monosodium Glutamate (MSG): Will make the pet's feces taste bad discouraging the pet from eating their own stool.
  - B-Complex Vitamins: A deficiency of B-vitamins has been associated with coprophagia in pets, so this supplement is formulated to include the entire range of B-complex vitamins.
  - Cellulase (aspergillus niger var.): Digestive enzyme to assist in the breakdown of cellulose and glucans in the fiber component of the pet's diet.

#### Professionally packaged in an easy-to-open, user-friendly 450 gram container.

- Includes a 10 gram precision dosing scoop.
- Alternative dosage form...Pala-Tech<sup>™</sup> Cease Coprophagia **Soft Chews...also available** for use in dogs.