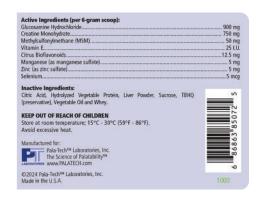

# **Joint Health Granules**

(Glucosamine HCl, Creatine & MSM)

- ► A <u>comprehensive musculoskeletal supplement</u> containing glucosamine hydrochloride, creatine monohydrate and methylsulfonylmethane (MSM) for use in dogs.
  - Unique combination of essential nutrients known to be **beneficial for maintaining healthy joints and muscles**.
  - Will help replenish joint fluids and optimize muscle support, performance, strength and endurance.
  - Provides the dog with more support than supplements with ingredients focused only on the joint capsule. Broader benefits deliver more value.
- ▶ **Granule dosage** form easily sprinkled on or mixed with food.
  - Convenient dosage form to ensure client compliance for daily dosing, generating better clinical results.
  - Simple to adjust dosage when necessary; maximum flexibility.
  - Easier to administer daily than conventional tablets or capsules.
- ▶ Specifically formulated to deliver the highest levels of these essential nutrients.
  - Each 6 gram scoop delivers:
    - Glucosamine hydrochloride 900 mg
    - Creatine monohydrate 750 mg
    - MSM 50 mg
- Formulated with a proprietary, **highly palatable** *artificial* **roast beef and liver flavor** to ensure dogs readily consume the supplement.
  - Ensures complete consumption of the daily dose for better clinical results with no waste.
  - Improved client satisfaction.
  - Flavoring is actually a *hydrolyzed* soy protein, so safe to use with food allergic dogs.