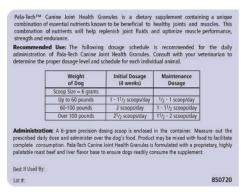

#### Simple dosage schedule:

| Weight of Dog   | Initial Dosage (4 weeks) | Maintenance Dosage |
|-----------------|--------------------------|--------------------|
| (6 gram scoop)  |                          |                    |
| Up to 60 pounds | 1 – 1½ scoops/day        | ½ – 1 scoop/day    |
| 60 - 100 pounds | 2 scoops/day             | 1 – 1½ scoops/day  |
| Over 100 pounds | 2½ scoops/day            | 1½ – 2 scoops/day  |