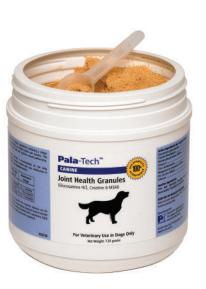

# **Joint Health Granules**

(Glucosamine HCl, Creatine & MSM)

- ► A <u>comprehensive musculoskeletal supplement</u> containing glucosamine hydrochloride, creatine monohydrate and methylsulfonylmethane (MSM) for use in dogs.
  - Unique combination of essential nutrients known to be **beneficial for maintaining healthy joints and muscles**.
  - Will help replenish joint fluids and optimize muscle support, performance, strength and endurance.
  - Provides the dog with more support than supplements with ingredients focused only on the joint capsule. Broader benefits deliver more value.
- ▶ **Granule dosage** form easily sprinkled on or mixed with food.
  - Convenient dosage form to ensure client compliance for daily dosing, generating better clinical results.
  - Simple to adjust dosage when necessary; maximum flexibility.
  - Easier to administer daily than conventional tablets or capsules.
- ▶ Specifically formulated to deliver the highest levels of these essential nutrients.
  - Each 6 gram scoop delivers:
    - Glucosamine hydrochloride 900 mg
    - Creatine monohydrate 750 mg
    - MSM 50 mg
- Formulated with a proprietary, **highly palatable** *artificial* **roast beef and liver flavor** to ensure dogs readily consume the supplement.
  - Ensures complete consumption of the daily dose for better clinical results with no waste.
  - Improved client satisfaction.
  - Flavoring is actually a *hydrolyzed* soy protein, so safe to use with food allergic dogs.