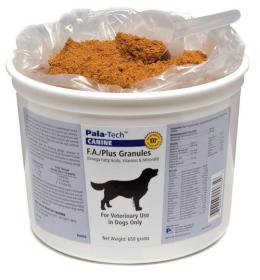

Packaged in an easy-to-open, user-friendly
650 gram container (includes 10 gram precision dosing scoop).

Alternative dosage form…Pala-Tech™ Canine F.A./Plus **Chewable Tablets**…also available.

## F.A./Plus Granules

(Omega Fatty Acids, Vitamins & Minerals)

- A completely **fortified and palatable essential omega fatty acid supplement**.
  - Provides enriched levels of beneficial omega-3 fatty acids, includes essential omega-6 fatty acids, PLUS is a comprehensive multi-vitamin and mineral supplement.
  - Indicated for supplementation of the diet to aid in the prophylaxis and treatment of fatty acid, multiple vitamin and mineral deficiencies.