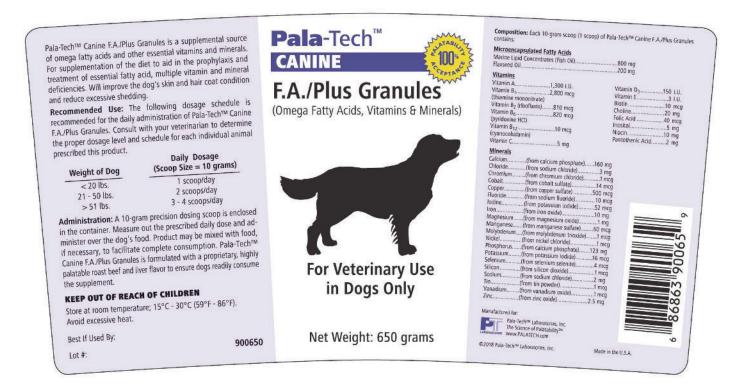

## F.A./Plus Granules

(Omega Fatty Acids, Vitamins & Minerals)

- A completely **fortified and palatable essential omega fatty acid supplement**.
  - Provides enriched levels of beneficial omega-3 fatty acids, includes essential omega-6 fatty acids, PLUS is a comprehensive multi-vitamin and mineral supplement.
  - Indicated for supplementation of the diet to aid in the prophylaxis and treatment of fatty acid, multiple vitamin and mineral deficiencies.

#### Recommended dosage schedule:

| Weight of Dog | <u>Dosage (10 gram scoop)</u> |
|---------------|-------------------------------|
| < 20 lbs.     | 1 scoop/day                   |
| 21 – 50 lbs.  | 2 scoops/day                  |
| > 51 lbs.     | 3 – 4 scoops/day              |

Packaged in an easy-to-open, user-friendly
650 gram container (includes 10 gram precision dosing scoop).

Alternative dosage form…Pala-Tech™ Canine F.A./Plus **Chewable Tablets**…also available.