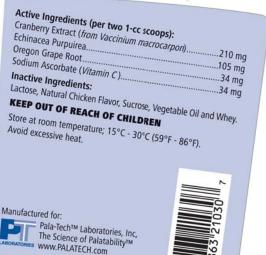

     (Vitamin C)
     Beneficial in boosting the pet's immune system to improve resistance to infection.
- Palatable dosage forms will simplify daily dosing.
  - Flavored with a highly palatable, natural chicken liver flavor dogs and cats love to eat.
  - Improved dosing compliance generates better clinical results and improved client satisfaction.
  - Supported by Pala-Tech's 100% Palatability Acceptance guarantee.
- Each dosage form delivers the following amount of these key ingredients for maximum clinical benefit:
  - Cranberry Extract 210 mg (Delivers 2X more cranberry extract than competitive brands for greater potency.)
  - Echinacea 105 mg
  - Oregon Grape Root 34 mg
  - Sodium Ascorbate 34 mg
- Choice of dosage forms for use in dogs and cats:
  - Palatable, chewable tablets
    - Tablets are bilaterally scored for accurate dosing.
    - Ingredients are evenly distributed throughout the tablet.
  - · Palatable, flavored granules
    - Ideal dosage form for use in cats.
- Recommended dosage schedule:
  - Tablets: Administer 1 tablet per 45 lbs. (20 kg) body weight daily.
  - Granules: Administer 2 scoops per 45 lbs. (20 kg) body weight daily.

The recommended dosage is 2 scoops (1.5 grams)/45 lbs. (20 kg) body

Weight daily. For best results during an UTI occurrence, the daily dosage

should be administered every 12 hours.

Administration: A 1-cc precision dosing scoop is included to measure out Administration: A 1-cc precision dosing scoop is included to measure out the perscribed daily dose and administer over the pet's food. Product may the prescribed daily dose and administer over the pet's food. Product may the mixed with food to facilitate complete consumption. Pala-Tech<sup>M</sup> be mixed with food to facilitate complete consumption. Pala-Tech<sup>M</sup> Cranberry Plus Granules is formulated with a proprietary, highly palatable chicken liver flavor to ensure all pets readily consume supplement.