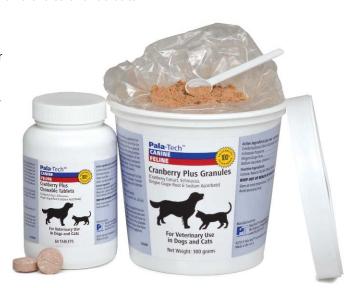

## Cranberry Plus Chewable Tablets Cranberry Plus Granules

(Cranberry Extract, Echinacea, Oregon Grape Root & Sodium Ascorbate)

- Natural dietary supplement formulated specifically for the maintenance and support of a healthy urinary tract in dogs and cats. Includes the following key ingredients:
  - Cranberry Extract: Works by minimizing the bacterial colonization of the bladder mucosa.
    - Sourced from the American Cranberry (Vaccinium macrocarpon).
    - Contains "proanthocyanidins" ("PAC's") that work to stop pathogenic bacteria from attaching to the inner lining of the bladder wall, thus allowing these bacteria to be flushed out in the urine.
  - **Echinacea:** Helps to support the pet's bacterial resistance and boosts the animal's immune system.
  - Oregon Grape Root: Contains the alkaloid berberine, known as an anti-bacterial and
  - anti-inflammatory compound. Beneficial and effective anti-oxidant.
     Sodium Ascorbate:

     (Vitamin C)
     Beneficial in boosting the pet's immune system to improve resistance to infection.
- Palatable dosage forms will simplify daily dosing.
  - Flavored with a highly palatable, natural chicken liver flavor dogs and cats love to eat.
  - Improved dosing compliance generates better clinical results and improved client satisfaction.
  - Supported by Pala-Tech's 100% Palatability Acceptance guarantee.
- Each dosage form delivers the following amount of these key ingredients for maximum clinical benefit:
  - Cranberry Extract 210 mg (Delivers 2X more cranberry extract than competitive brands for greater potency.)
  - Echinacea 105 mg
  - Oregon Grape Root 34 mg
  - Sodium Ascorbate 34 mg
- Choice of dosage forms for use in dogs and cats:
  - Palatable, chewable tablets
    - Tablets are bilaterally scored for accurate dosing.
    - Ingredients are evenly distributed throughout the tablet.
  - · Palatable, flavored granules
    - Ideal dosage form for use in cats.
- Recommended dosage schedule:
  - Tablets: Administer 1 tablet per 45 lbs. (20 kg) body weight daily.
  - Granules: Administer 2 scoops per 45 lbs. (20 kg) body weight daily.

    For best results during UTI occurrence, administer the recommended dose every 12 hours.

    Does not interfere with the veterinarian's choice of antibiotics.
- ► 100% Palatability Acceptance.
  - Pala-Tech guarantees pets will readily consume this product. If your client's dog or cat does not like the taste of this product, simply contact your authorized Pala-Tech Veterinary Distributor for replacement product.
- Professionally packaged and labeled for veterinary use only.
  - Chewable Tablets: 60 tablets/bottle.
  - Granules: 300 grams/container (400 full scoops). Includes precision dosing scoop.