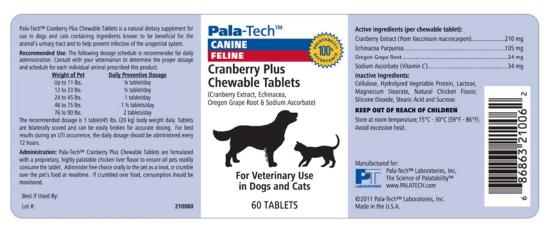

## Cranberry Plus Chewable Tablets Cranberry Plus Granules

(Cranberry Extract, Echinacea, Oregon Grape Root & Sodium Ascorbate)

- Natural dietary supplement formulated specifically for the maintenance and support of a healthy urinary tract in dogs and cats. Includes the following key ingredients:
  - Cranberry Extract: Works by minimizing the bacterial colonization of the bladder mucosa.
    - Sourced from the American Cranberry (Vaccinium macrocarpon).
    - Contains "proanthocyanidins" ("PAC's") that work to stop pathogenic bacteria from attaching to the inner lining of the bladder wall, thus allowing these bacteria to be flushed out in the urine.
  - **Echinacea:** Helps to support the pet's bacterial resistance and boosts the animal's immune system.
  - Oregon Grape Root: Contains the alkaloid berberine, known as an anti-bacterial and
  - anti-inflammatory compound. Beneficial and effective anti-oxidant.
     Sodium Ascorbate:

     (Vitamin C)
     Beneficial in boosting the pet's immune system to improve resistance to infection.
- Palatable dosage forms will simplify daily dosing.
  - Flavored with a highly palatable, natural chicken liver flavor dogs and cats love to eat.
  - Improved dosing compliance generates better clinical results and improved client satisfaction.
  - Supported by Pala-Tech's 100% Palatability Acceptance guarantee.
- Each dosage form delivers the following amount of these key ingredients for maximum clinical benefit:
  - Cranberry Extract 210 mg (Delivers 2X more cranberry extract than competitive brands for greater potency.)
  - Echinacea 105 mg
  - Oregon Grape Root 34 mg
  - Sodium Ascorbate 34 mg
- Choice of dosage forms for use in dogs and cats:
  - Palatable, chewable tablets
    - Tablets are bilaterally scored for accurate dosing.
    - Ingredients are evenly distributed throughout the tablet.
  - · Palatable, flavored granules
    - Ideal dosage form for use in cats.
- Recommended dosage schedule:
  - Tablets: Administer 1 tablet per 45 lbs. (20 kg) body weight daily.
  - Granules: Administer 2 scoops per 45 lbs. (20 kg) body weight daily.